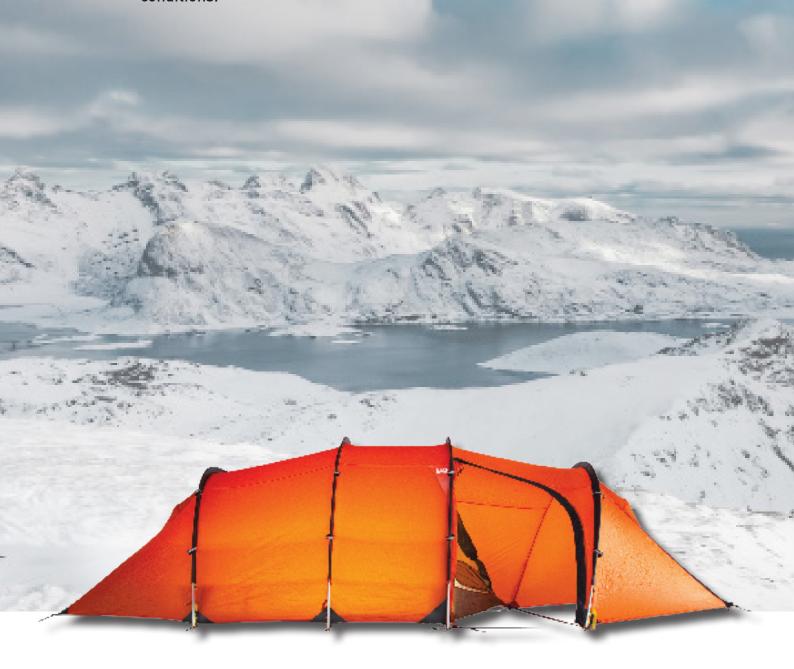

## SPIX 3

There is no other choice if you decide to go all out: The SPIX 3 defies all that nature can throw at you. This tunnel tent has been designed, tested and has proven itself more than reliable for expeditions in extreme conditions.