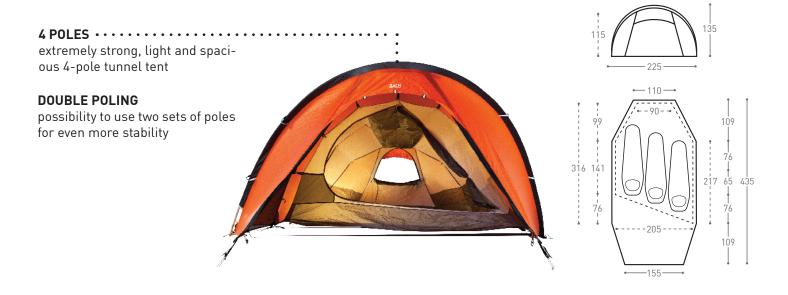

specials: - 4-pole expedition-tunnel-tent

suspended inner tentcompletely closable vents

pitching time: 7 minoptional: Mesh-Pocket-Set

- optional: footprint