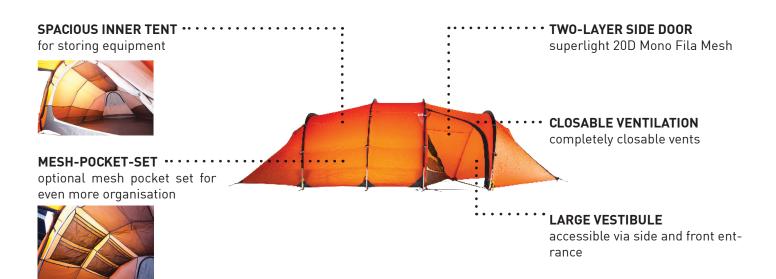

## **MATERIALS**

fly: GorLyn 40D Ultra Light

siliconized Ripstop 6.6 Nylon 3 000mm

inner tent: breathable 40D Nylon Ripstop mesh: 15D Nylon No-see-um Mesh

20D Mono Fila atmungsaktives Mesh

floor: 40D Nylon Ripstop 10 000mm,

specials: - 4-pole expedition-tunnel-tent

suspended inner tentcompletely closable vents

pitching time: 7 minoptional: Mesh-Pocket-Set

- optional: footprint